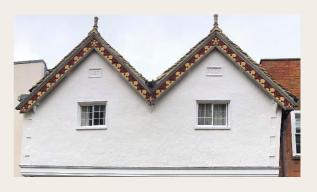

## **Westgate Architectural Trail**

Discover some of Westgate Street's architectural treasures through this fun family trail. Using the pictures as clues, see if you can discover Westgate Street's secrets for yourself! When you have found each item pictured below, fill in the blanks with the building name, number or shop name.