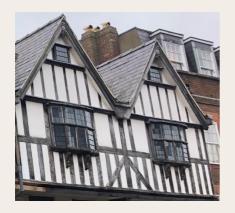

## **Westgate Architectural Trail**

Discover some of Westgate Street's architectural treasures through this fun family trail. Using the pictures as clues, see if you can discover Westgate Street's secrets for yourself! When you have found each item pictured below, fill in the blanks with the building name, number or shop name.